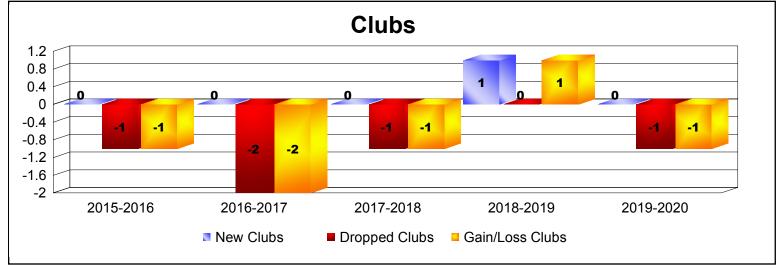

District 11 B2

As of December 2019 Cumulative

| Year      | New<br>Clubs | Dropped<br>Clubs | Gain/<br>Loss<br>Clubs | New<br>Members | Charter<br>Members | Reinstate<br>Members | Transfer<br>Members | Total<br>Member<br>Added | Total<br>Members<br>Dropped | Gain/<br>Loss<br>Members |
|-----------|--------------|------------------|------------------------|----------------|--------------------|----------------------|---------------------|--------------------------|-----------------------------|--------------------------|
| 2015-2016 | 0            | -1               | -1                     | 92             | 0                  | 27                   | 9                   | 128                      | -118                        | 10                       |
| 2016-2017 | 0            | -2               | -2                     | 101            | 2                  | 5                    | 4                   | 112                      | -149                        | -37                      |
| 2017-2018 | 0            | -1               | -1                     | 83             | 0                  | 5                    | 5                   | 93                       | -138                        | -45                      |
| 2018-2019 | 1            | 0                | 1                      | 98             | 22                 | 11                   | 3                   | 134                      | -96                         | 38                       |
| 2019-2020 | 0            | -1               | -1                     | 45             | 0                  | 3                    | 1                   | 49                       | -56                         | -7                       |
| Average   | 0            | -1               | -1                     | 84             | 5                  | 10                   | 4                   | 103                      | -111                        | -8                       |