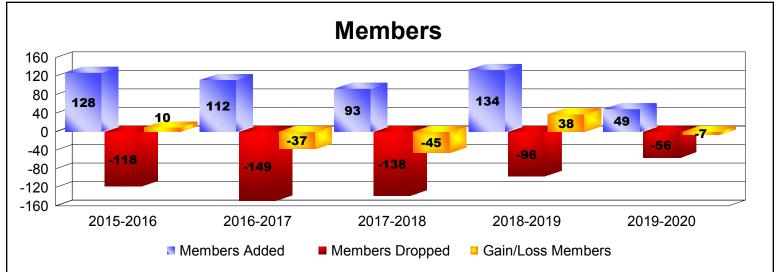

District 11 B2

As of December 2019 Cumulative

| Year      | New<br>Clubs | Dropped<br>Clubs | Gain/<br>Loss<br>Clubs | New<br>Members | Charter<br>Members | Reinstate<br>Members | Transfer<br>Members | Total<br>Member<br>Added | Total<br>Members<br>Dropped | Gain/<br>Loss<br>Members |
|-----------|--------------|------------------|------------------------|----------------|--------------------|----------------------|---------------------|--------------------------|-----------------------------|--------------------------|
| 2015-2016 | 0            | -1               | -1                     | 92             | 0                  | 27                   | 9                   | 128                      | -118                        | 10                       |
| 2016-2017 | 0            | -2               | -2                     | 101            | 2                  | 5                    | 4                   | 112                      | -149                        | -37                      |
| 2017-2018 | 0            | -1               | -1                     | 83             | 0                  | 5                    | 5                   | 93                       | -138                        | -45                      |
| 2018-2019 | 1            | 0                | 1                      | 98             | 22                 | 11                   | 3                   | 134                      | -96                         | 38                       |
| 2019-2020 | 0            | -1               | -1                     | 45             | 0                  | 3                    | 1                   | 49                       | -56                         | -7                       |
| Average   | 0            | -1               | -1                     | 84             | 5                  | 10                   | 4                   | 103                      | -111                        | -8                       |